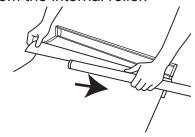

## **Mounting Instructions**

Pry open the top profile bar by prying the 2 sides apart in the middle of the top profile bar. (Hint: You may need a screwdriver or other lever as the bar is clamped tight.)

Slide the top of your graphic print into the small channel at the front of the top profile bar. Align your print and snap the profile bar closed tightly.

Mount the plastic panel strip to the bottom rear of the graphic panel by removing the pink protective covering on the double sided tape a few inches at a time.