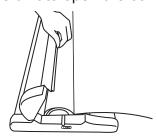

## **Mounting Instructions**

8.

Return the internal roller into the base unit. Ensure the roller is properly mounted into the base and close the cover. The panel will be resting outside the base unit.

9. While holding the graphic panel outside the base unit, remove the locking pin and slowly let the graphic panel retract into the base unit. Set up your Supreme 1 by following the Set Up instructions.