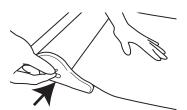

Open the cover by pressing the blue buttons at either end of the base unit, and remove the internal roller.

Slide the bottom panel strip into the slot on the roller.