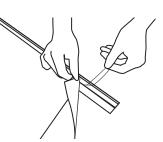

Press the graphic firmly against the panel strip to ensure good adhesion

Repeat steps 3 and 4 with the yellow

protective covering.

\*\*\*For additional protection, secure the plastic panel strip to the rear of the panel with an extra strip of tape.\*\*\*