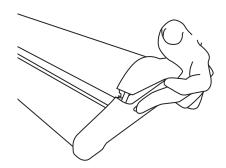

## **Mounting Instructions**

8.

Return the internal roller into the base unit. Ensure the roller is properly mounted into the base and close the cover. The panel will be resting outside the base unit.

9. While holding the graphic panel outside the base unit, remove the locking pin and slowly let the graphic panel retract into the base unit. Set up your Supreme 1 by following the Set Up instructions.