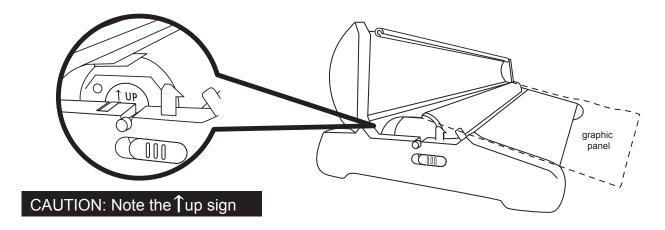

Open the cover by pressing the blue buttons at either end of the base unit, and remove the internal roller.

Slide the bottom panel strip into the slot on the roller.

## **Mounting Instructions**

8.

Return the internal roller into the base unit. Ensure the roller is properly mounted into the base and close the cover. The panel will be resting outside the base unit.

9. While holding the graphic panel outside the base unit, remove the locking pin and slowly let the graphic panel retract into the base unit. Set up your Supreme 1 by following the Set Up instructions.