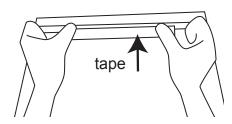

Open the cover by pressing the blue buttons at either end of the base unit, and remove the internal roller.

Slide the bottom panel strip into the slot on the roller.