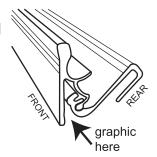

Slide the top of your graphic print into the small channel at the front of the top profile bar. Align your print and snap the profile bar closed tightly.

Mount the plastic panel strip to the bottom rear of the graphic panel by removing the pink protective covering on the double sided tape a few inches at a time.

Press the graphic firmly against the panel strip to ensure good adhesion

Repeat steps 3 and 4 with the yellow

protective covering.

\*\*\*For additional protection, secure the plastic panel strip to the rear of the panel with an extra strip of tape.\*\*\*