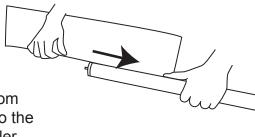

Open the cover by pressing the blue buttons at either end of the base unit, and remove the internal roller.

Slide the bottom panel strip into the slot on the roller.