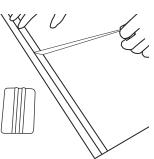

Slide the top of your graphic print into the small channel at the front of the top profile bar. Align your print and snap the profile bar closed tightly.

Mount the plastic panel strip to the bottom rear of the graphic panel by removing the pink protective covering on the double sided tape a few inches at a time.

Press the graphic firmly against the panel strip to ensure good adhesion

Repeat steps 3 and 4 with the yellow

protective covering.

\*\*\*For additional protection, secure the plastic panel strip to the rear of the panel with an extra strip of tape.\*\*\*