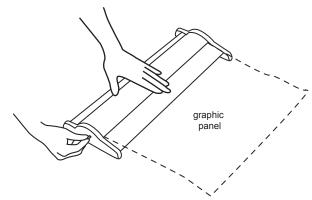

Slide the top of your graphic print into the small channel at the front of the top profile bar. Align your print and snap the profile bar closed tightly.

Mount the plastic panel strip to the bottom rear of the graphic panel by removing the pink protective covering on the double sided tape a few inches at a time.